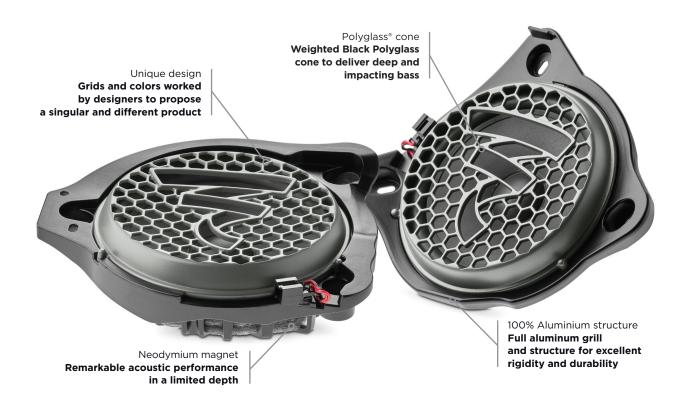

Check your car compatibility at www.focal-inside.com

Mercedes-Benz

[Mercedes-Benz\*: C-Class, E-Class, S-Class, GLC...] For **Right-hand drive** vehicles only. Check online your vehicle compatibility.

| Туре                   | Subwoofers kit<br>Right-hand drive |
|------------------------|------------------------------------|
| Subwoofer              | 8" (200mm)                         |
| Voice coil diameter    | 1 <sup>3/8</sup> " (35mm)          |
| Voice coil height      | 1/2" (13mm)                        |
| Magnet                 | Neodymium                          |
| Cone                   | Polyglass                          |
| Surround               | Butyl                              |
| Impedance              | 2Ω                                 |
| Max. power             | 150W x 2                           |
| Nom. power             | 75W RMS x2                         |
| Sensitivity (2.83V/1m) | 93.3dB                             |